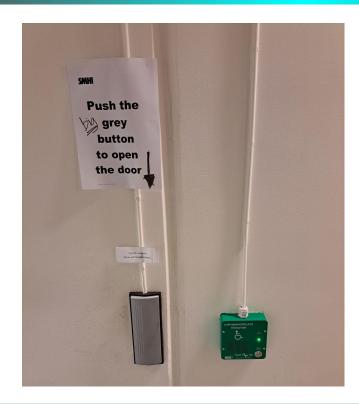

# **Use this door open button**

#### The entrance door

Please note that the entrance slide doors are locked after 16:30 so you will not be able to enter the building again if you go outdoors.