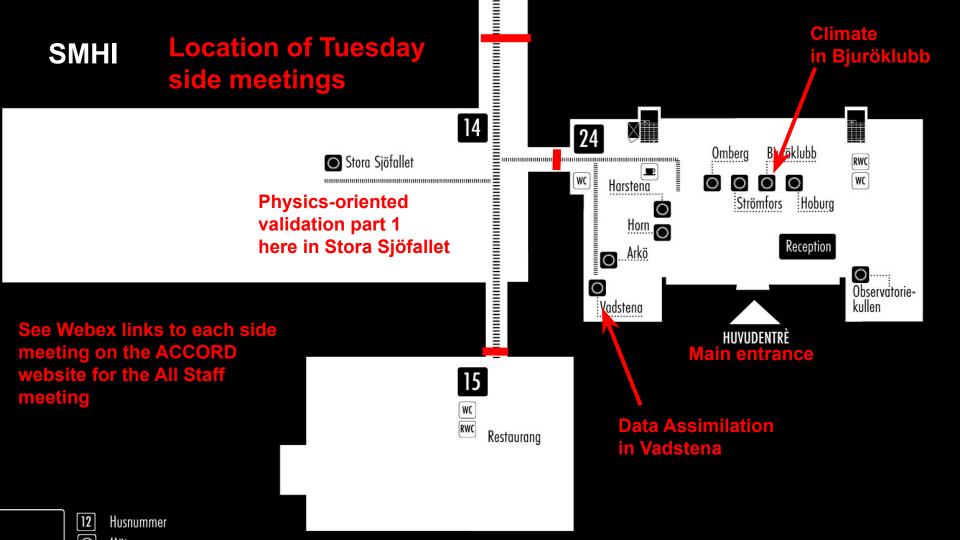

A Consortium for COnvection-scale modelling Research and Development

### **Practical information**

## Please upload presentation before your session starts

Everyone who presents (on site at SMHI and remote) is kindly asked to upload their presentation as pdf file to our common google drive folder before the session starts.

You find the link to the common folder at the <u>ACCORD Web-page of the</u> <u>meeting</u>. Look for "Please upload your presentations in PRESENTATIONS and your poster in POSTERS"

As a second alternative one can upload pdf from USB-stick to the computer at the front. But please only if the first option does not work.





# **Use this door open button**





#### The entrance door

Please note that the entrance slide doors are locked after 16:30 so you will not be able to enter the building again if you go outdoors.



### **Excursion tomorrow**

#### Weather forecast looks good but a bit cold, some wind 4-9 m/s