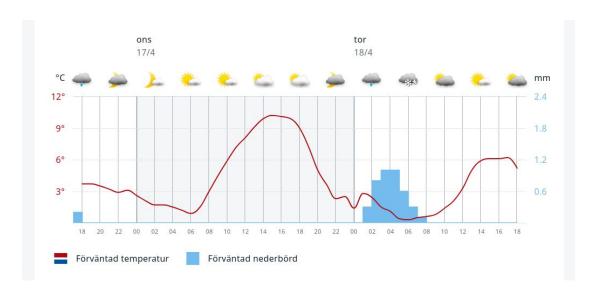

### **Excursion tomorrow**

#### Weather forecast looks good but a bit cold, some wind 4-9 m/s