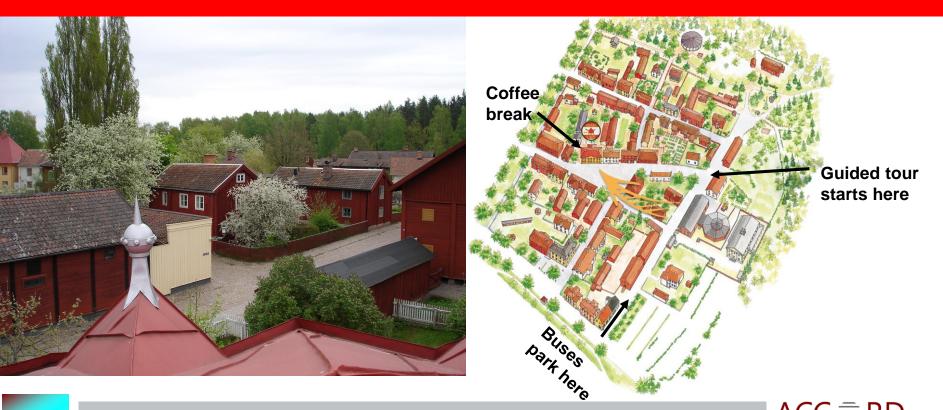

# **Old Linköping**

## **Excursion and Dinner schedule**

| Time  |       | Group 1 = 48 persons                    | Time  |       | Group 2 = 48 persons                   |
|-------|-------|-----------------------------------------|-------|-------|----------------------------------------|
| 13:20 | 14:00 | Bus Transfer SMHI - NSC                 | 13:20 | 14:00 | Bus Transfer SMHI - Old Linköping      |
| 14:10 | 15:40 | Three (16 persons each) parallel        | 14:10 |       | Two (24 persons each) parallel         |
|       |       | presentations and guided tours          |       |       | guided tours of Old Linköping          |
|       |       | of NSC                                  | 15:10 | 15:40 | Coffee break                           |
| 15:40 | 15:45 | Bus Transfer NSC - Old Linköping        | 15:40 | 15:45 | Bus Transfer Old Linköping - NSC       |
| 15:50 | 16:20 | Coffee break                            |       |       | Three (16 persons each) parallel       |
| 16:20 | 17:20 | Two (24 persons each) parallel          | 15:50 | 17:20 | presentations and guided tours         |
|       |       | guided tours of Old Linköping           |       |       | of NSC                                 |
| 17:25 | 17:35 | Bus Transfer Old Linköping - Restaurant | 17:25 | 17:35 | Bus Transfer NSC - Restaurant          |
| 17:40 | 20:40 | Dinner                                  | 17:40 | 20:40 | Dinner                                 |
| 20:45 | 21:30 | Bus Transfer Restaurant - Norrköping C  | 20:45 | 21:30 | Bus Transfer Restaurant - Norrköping C |