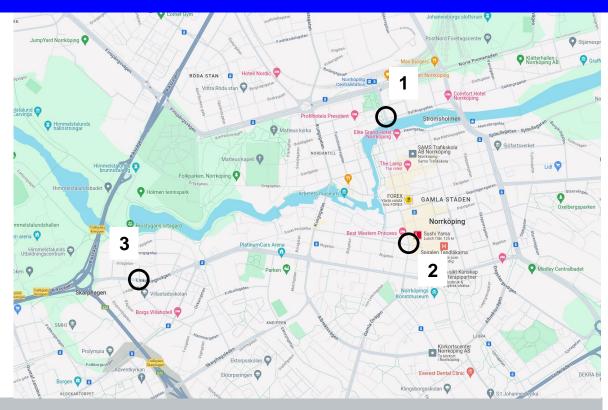

#### **Excursion and Dinner schedule**

- Buses leave outside SMHI main entrance after lunch at 13:20
- The two groups/buses are headed by Åke Johansson (Bus 1) and Patrick Samuelsson (Bus 2)
- Please enter one of the two buses as you wish. If we are too many/few in the buses a few people will simply be asked to move to the other bus.
- The bus will be used for transporting children from school during our visit to NSC and Old Linköping
- If you wish you can leave your belongings like computer bag in the storage area of the bus
- Buses leave the restaurant at 20:45 and are back to Norrköping center hotel district at around 21:30

## **Excursion and Dinner schedule**

| Time  |       | Group 1 = 48 persons                    | Time  |       | Group 2 = 48 persons                   |
|-------|-------|-----------------------------------------|-------|-------|----------------------------------------|
| 13:20 | 14:00 | Bus Transfer SMHI - NSC                 | 13:20 | 14:00 | Bus Transfer SMHI - Old Linköping      |
| 14:10 | 15:40 | Three (16 persons each) parallel        | 14:10 |       | Two (24 persons each) parallel         |
|       |       | presentations and guided tours          |       |       | guided tours of Old Linköping          |
|       |       | of NSC                                  | 15:10 | 15:40 | Coffee break                           |
| 15:40 | 15:45 | Bus Transfer NSC - Old Linköping        | 15:40 | 15:45 | Bus Transfer Old Linköping - NSC       |
| 15:50 | 16:20 | Coffee break                            |       |       | Three (16 persons each) parallel       |
| 16:20 | 17:20 | Two (24 persons each) parallel          | 15:50 | 17:20 | presentations and guided tours         |
|       |       | guided tours of Old Linköping           |       |       | of NSC                                 |
| 17:25 | 17:35 | Bus Transfer Old Linköping - Restaurant | 17:25 | 17:35 | Bus Transfer NSC - Restaurant          |
| 17:40 | 20:40 | Dinner                                  | 17:40 | 20:40 | Dinner                                 |
| 20:45 | 21:30 | Bus Transfer Restaurant - Norrköping C  | 20:45 | 21:30 | Bus Transfer Restaurant - Norrköping C |